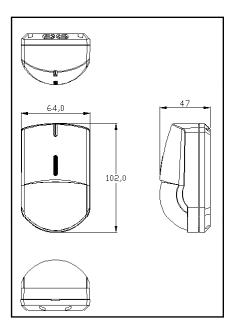

## 6. Specification & Dimension

| Model No.PA-4010PQ (Pet Immunity & Quad type)Detection SystemPassive Infrared motion detectingAlert RangeStereoscopic alert / alert distance : 10m / 84°Zone37 Pairs (148 Zones)VoltageDC 8 ~ 18V (polarity)CurrentMax. 30mAAlarm outputNon-voltage contact point output (choice of N.C / N.O )<br>Time of contact point : 2 sec(± 0.5 sec)<br>volume of contact point : 2 sec(± 0.5 sec)<br>volume of contact point : AC/DC 30V 0.2A Max<br>(Protection Resistance : 18Ω)Alarm LED(RED)Blink when warming up / LED off when setting /<br>LED on when detectingTamper outputNon voltage contact point : AC/DC 30V 0.2A Max<br>(Protection Resistance : 18Ω)Tamper outputNon voltage contact point out put N.C<br>Volume of contact point : AC/DC 30V 0.2A MaxTemperature-20°C ~ 60°CInstallationIndoorPET functionIt can't detect small animals under 10 kgMaterialCOVER, BASE: ABS resin, LENS: PE resinDimension102 x 64 x 47 mmWeight68g |                  |                                                                                               |  |
|---------------------------------------------------------------------------------------------------------------------------------------------------------------------------------------------------------------------------------------------------------------------------------------------------------------------------------------------------------------------------------------------------------------------------------------------------------------------------------------------------------------------------------------------------------------------------------------------------------------------------------------------------------------------------------------------------------------------------------------------------------------------------------------------------------------------------------------------------------------------------------------------------------------------------------------------|------------------|-----------------------------------------------------------------------------------------------|--|
| Alert RangeStereoscopic alert / alert distance : 10m / 84°Zone37 Pairs (148 Zones)VoltageDC 8 ~ 18V (polarity)CurrentMax. 30mAAlarm outputNon-voltage contact point output (choice of N.C / N.O )<br>Time of contact point : 2 sec(± 0.5 sec)<br>volume of contact point : AC/DC 30V 0.2A Max<br>(Protection Resistance : 18Ω)Alarm LED(RED)Blink when warming up / LED off when setting /<br>LED on when detectingTamper outputNon voltage contact point : AC/DC 30V 0.2A Max<br>(Protection Resistance : 18Ω)Tamper outputNon voltage contact point out put N.C<br>Volume of contact point : AC/DC 30V 0.2A MaxTemperature-20°C ~ 60°CInstallationIndoorPET functionIt can't detect small animals under 10 kgMaterialCOVER, BASE: ABS resin, LENS: PE resinDimension102 x 64 x 47 mm                                                                                                                                                      | Model No.        | PA-4010PQ (Pet Immunity & Quad type)                                                          |  |
| Zone37 Pairs (148 Zones)VoltageDC 8 ~ 18V (polarity)CurrentMax. 30mAAlarm outputNon-voltage contact point output (choice of N.C / N.O )<br>Time of contact point : 2 sec(± 0.5 sec)<br>volume of contact point : AC/DC 30V 0.2A Max<br>(Protection Resistance : 18Ω)Alarm LED(RED)Blink when warming up / LED off when setting /<br>LED on when detectingTamper outputNon voltage contact point : AC/DC 30V 0.2A Max<br>(Protection Resistance : 18Ω)Tamper outputBlink when warming up / LED off when setting /<br>LED on when detectingTamper outputNon voltage contact point out put N.C<br>Volume of contact point : AC/DC 30V 0.2A MaxTemperature-20 °C ~ 60 °CInstallationIndoorPET functionIt can't detect small animals under 10 kgMaterialCOVER, BASE: ABS resin, LENS: PE resinDimension102 x 64 x 47 mm                                                                                                                          | Detection System | Passive Infrared motion detecting                                                             |  |
| VoltageDC 8 ~ 18V (polarity)CurrentMax. 30mAAlarm outputNon-voltage contact point output (choice of N.C / N.O )<br>Time of contact point : 2 sec(± 0.5 sec)<br>volume of contact point : AC/DC 30V 0.2A Max<br>(Protection Resistance : 18Ω)Alarm LED(RED)Blink when warming up / LED off when setting /<br>LED on when detectingTamper outputNon voltage contact point : AC/DC 30V 0.2A Max<br>(Protection Resistance : 18Ω)Tamper outputBlink when warming up / LED off when setting /<br>LED on when detectingTamper outputNon voltage contact point out put N.C<br>Volume of contact point : AC/DC 30V 0.2A MaxTemperature-20°C ~ 60°CInstallationIndoorPET functionIt can't detect small animals under 10 kgMaterialCOVER, BASE: ABS resin, LENS: PE resinDimension102 x 64 x 47 mm                                                                                                                                                    | Alert Range      | Stereoscopic alert / alert distance : 10m / 84°                                               |  |
| Current     Max. 30mA       Alarm output     Non-voltage contact point output (choice of N.C / N.O )<br>Time of contact point : 2 sec(± 0.5 sec)<br>volume of contact point : AC/DC 30V 0.2A Max<br>(Protection Resistance : 18Ω)       Alarm LED(RED)     Blink when warming up / LED off when setting /<br>LED on when detecting       Tamper output     Non voltage contact point : AC/DC 30V 0.2A Max<br>(Protection Resistance : 18Ω)       Tamper output     Blink when warming up / LED off when setting /<br>LED on when detecting       Tamper output     Non voltage contact point out put N.C<br>Volume of contact point : AC/DC 30V 0.2A Max       Temperature     -20 °C ~ 60 °C       Installation     Indoor       PET function     It can't detect small animals under 10 kg       Material     COVER, BASE: ABS resin, LENS: PE resin       Dimension     102 x 64 x 47 mm                                                 | Zone             | 37 Pairs (148 Zones)                                                                          |  |
| Alarm output   Non-voltage contact point output (choice of N.C / N.O )<br>Time of contact point : 2 sec(± 0.5 sec)<br>volume of contact point : AC/DC 30V 0.2A Max<br>(Protection Resistance : 18Ω)     Alarm LED(RED)   Blink when warming up / LED off when setting /<br>LED on when detecting     Tamper output   Non voltage contact point : AC/DC 30V 0.2A Max<br>(Protection Resistance : 18Ω)     Tamper output   Blink when warming up / LED off when setting /<br>LED on when detecting     Tamper output   Non voltage contact point out put N.C<br>Volume of contact point : AC/DC 30V 0.2A Max     Temperature   -20 °C ~ 60 °C     Installation   Indoor     PET function   It can't detect small animals under 10 kg     Material   COVER, BASE: ABS resin, LENS: PE resin     Dimension   102 x 64 x 47 mm                                                                                                                   | Voltage          | DC 8 ~ 18V (polarity)                                                                         |  |
| Alarm outputTime of contact point : 2 sec(± 0.5 sec)<br>volume of contact point : AC/DC 30V 0.2A Max<br>(Protection Resistance : 18Ω)Alarm LED(RED)Blink when warming up / LED off when setting /<br>LED on when detectingTamper outputNon voltage contact point out put N.C<br>Volume of contact point : AC/DC 30V 0.2A MaxTemperature-20°C ~ 60°CInstallationIndoorPET functionIt can't detect small animals under 10 kgMaterialCOVER, BASE: ABS resin, LENS: PE resinDimension102 x 64 x 47 mm                                                                                                                                                                                                                                                                                                                                                                                                                                           | Current          | Max. 30mA                                                                                     |  |
| Alarm LED(RED)   LED on when detecting     Tamper output   Non voltage contact point out put N.C Volume of contact point : AC/DC 30V 0.2A Max     Temperature   -20 °C ~ 60 °C     Installation   Indoor     PET function   It can't detect small animals under 10 kg     Material   COVER, BASE: ABS resin, LENS: PE resin     Dimension   102 x 64 x 47 mm                                                                                                                                                                                                                                                                                                                                                                                                                                                                                                                                                                                | Alarm output     | Time of contact point : 2 sec( $\pm$ 0.5 sec)<br>volume of contact point : AC/DC 30V 0.2A Max |  |
| I amper outputVolume of contact point : AC/DC 30V 0.2A MaxTemperature-20 °C ~ 60 °CInstallationIndoorPET functionIt can't detect small animals under 10 kgMaterialCOVER, BASE: ABS resin, LENS: PE resinDimension102 x 64 x 47 mm                                                                                                                                                                                                                                                                                                                                                                                                                                                                                                                                                                                                                                                                                                           | Alarm LED(RED)   | 5 T                                                                                           |  |
| InstallationIndoorPET functionIt can't detect small animals under 10 kgMaterialCOVER, BASE: ABS resin, LENS: PE resinDimension102 x 64 x 47 mm                                                                                                                                                                                                                                                                                                                                                                                                                                                                                                                                                                                                                                                                                                                                                                                              | Tamper output    | <b>a</b> 1 1                                                                                  |  |
| PET function     It can't detect small animals under 10 kg       Material     COVER, BASE: ABS resin, LENS: PE resin       Dimension     102 x 64 x 47 mm                                                                                                                                                                                                                                                                                                                                                                                                                                                                                                                                                                                                                                                                                                                                                                                   | Temperature      | -20 °C ~ 60 °C                                                                                |  |
| Material     COVER, BASE: ABS resin, LENS: PE resin       Dimension     102 x 64 x 47 mm                                                                                                                                                                                                                                                                                                                                                                                                                                                                                                                                                                                                                                                                                                                                                                                                                                                    | Installation     | Indoor                                                                                        |  |
| Dimension 102 x 64 x 47 mm                                                                                                                                                                                                                                                                                                                                                                                                                                                                                                                                                                                                                                                                                                                                                                                                                                                                                                                  | PET function     | It can't detect small animals under 10 kg                                                     |  |
|                                                                                                                                                                                                                                                                                                                                                                                                                                                                                                                                                                                                                                                                                                                                                                                                                                                                                                                                             | Material         | COVER, BASE: ABS resin, LENS: PE resin                                                        |  |
| Weight 68g                                                                                                                                                                                                                                                                                                                                                                                                                                                                                                                                                                                                                                                                                                                                                                                                                                                                                                                                  | Dimension        | 102 x 64 x 47 mm                                                                              |  |
|                                                                                                                                                                                                                                                                                                                                                                                                                                                                                                                                                                                                                                                                                                                                                                                                                                                                                                                                             | Weight           | 68g                                                                                           |  |